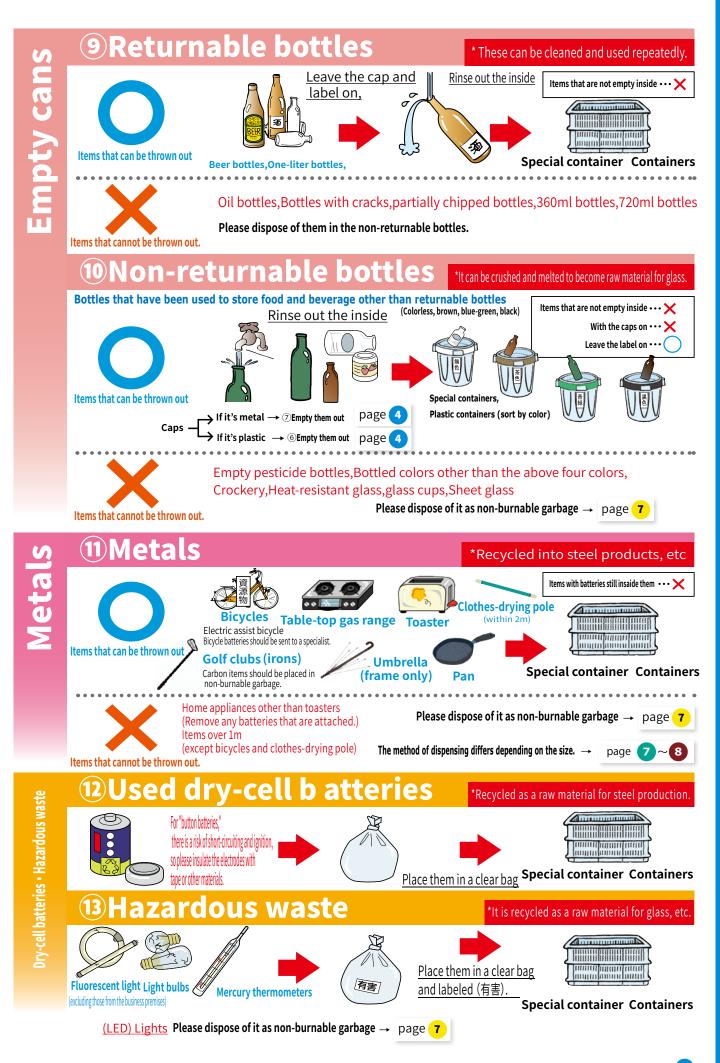

\*such as beverage cans, can be recycled into new products.

Items that are not empty inside ... X

Failure to do so may result in fire.

**Special container Containers** 

other small consumer electronics contain steel, aluminum, and other rare metals.Please ensure that you properly recycle small electronic devices for appropriate disposal.

#### Please place them in the yellow collection box.

\* Please do not put items other than items ① to ⑪ into the box.

- Please erase all items containing personal beforehand.
- Items that fit through the insertion slot (30cm×15cm) are accepted for collection.
- Once an item is placed in the collection box, it cannot be returned. Requests Please check carefully before placing it in the collection box.
  - Please remove any removable cells or batteries from electronic devices before disposal.
  - Do not put items in bags or boxes, but only insert the small consumer electronics themselves.