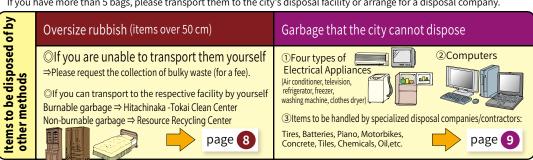

Items with a length exceeding 50cm per side

## If you cannot transport it yourself

#### **Resource Recycling Center**

●You cannot bring any items that the city cannot dispose of. (TVs, refrigerators, washing machines, air conditioners, computers, etc.)

# **Itemsthatcannotbedisposed of by the City**

1 Four household appliance types must be recycled under the Home Appliance Recycling Law.

#### 2 Computers

PC recycling is a system to collect and recycle PCs that are no longer needed at home.

Self-assembled computers and computers from manufacturers that have gone out of business are also collected.