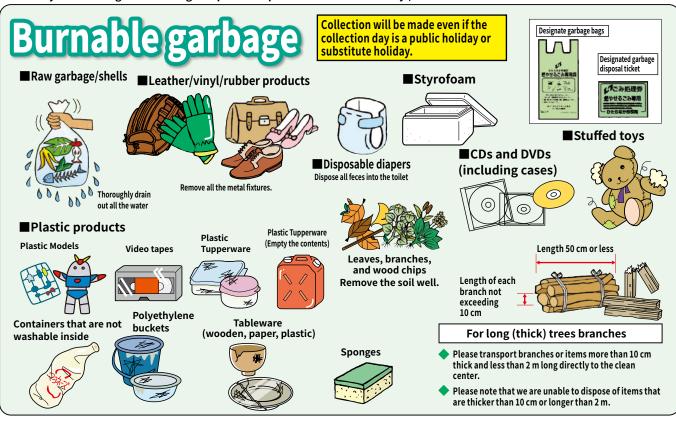

#### Burnable garbage

#### Hitachinaka-Tokai Clean Center

- ●Branches and boards are limited to a thickness of 10 cm and a size of up to 2 meters.
- ●Furniture is limited to 2m x 1m x 0.6m in size.
- ●Please separate the non-combustible parts properly. (Such as the glass parts of furniture and metal fittings such as hinges, etc..)
- ●Non-burnable items that are difficult to separate into non-burnable portions will be considered non-burnable trash.
- (Sofas with springs, mattresses, baby strollers, child seats, ski boards, etc.)
- ◆Tatami (up to 8 tatami mats per day from general households)
- ●Please remove soil thoroughly. (Grass, leaves, branches, wood chips, etc.)