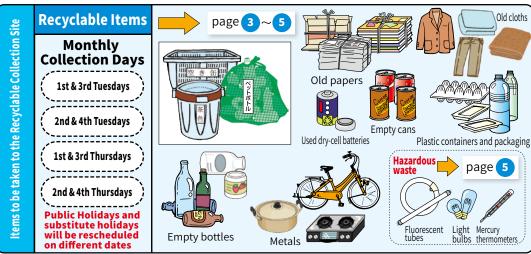

# A Guide to Properly Dispose Household Waste

\*Please put your garbage at the designated Recyclable Collection Site between 7:00 AM and 9:00 AM on the collection day. (not the day before) \*Please do not take the Recyclable Collection Net home.

Р3 **Newspapers** Cardboards Other types of papers **Used Cloth** Pet bottles PΔ Other Plastic Containers **Empty Cans Spray Cans** Returnable Bottles P5 One-way bottles Metals Used dry-cell batteries **Hazardous Waste** Used Small Appliances P6 Used Cooking Oil

Hazardous waste (fluorescent tubes, light bulbs, mercury thermometers, and Dry-cell batteries) from districts in the Naka Minato area where recycling collection is not offered. Please put them into transparent bags labeled 'hazardous' on the first Wednesday of March, June, September, and December and put them together with non-combustible waste.