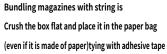

# Newspaper

\* Will be reinvented as either newsprints or magazines.

Bundle and tie them with a string

Bundle and tie newspapers and flyers together (even if made of paper) tying with adhesive tape

### **2** Cardboard

Crush cardboard boxes, and tie them with a string

\*Recycle as cardboard, etc.

Items with labels still attached (even if it is made of paper) tying with adhesive tape