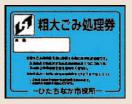

#### Door-to-door collection: Services are available to your home to collect items (charges apply)

[Before applying] Measure the height, width, and depth when in use (not disassembled)

- 1. Please contact the City Waste Management Division and provide the following details:
- ●Oversized garbage: ① Type ② Size (height, width, depth) ③ Quantity
- Requester: ①Address ② Name ③ Telephone number
- 2. the municipal contractor will later contact you with a collection date.
- ●It is not possible to specify a collection date. The collection might take up to approx.. 2 weeks.
  - 3. Please purchase a bulky waste disposal ticket.
- One bulky waste disposal ticket is required if the total of the three sides is less than 3 m, and two if the total of the three sides is more than 3 m.
- 4. Please place the items in the designated location for collection by 8:30 a.m. on the collection day.
- Please affix a bulky waste disposal ticket with your name to each piece of bulky waste.
- You cannot go inside the building to retrieve the item.
- ●If you live in an apartment complex, please put your waste in the designated first-floor area. If you live in a house, please put your waste in front of your entrance.

#### **Bulky waste disposal** tickets are 838 yen/piece.

Please purchase at supermar-kets and home centers' service counters.

Please do not take out items that cannot be collected by the city.

Please refer to page 9.