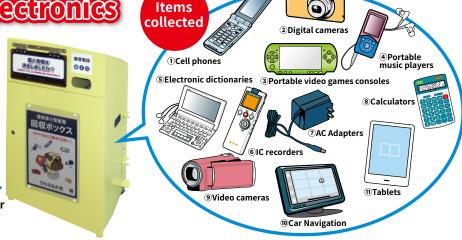

#### Please place them in the yellow collection box.

\* Please do not put items other than items ① to ⑪ into the box.

- Please erase all items containing personal beforehand.
- Items that fit through the insertion slot (30cm×15cm) are accepted for collection.
- Once an item is placed in the collection box, it cannot be returned. Requests Please check carefully before placing it in the collection box.
  - Please remove any removable cells or batteries from electronic devices before disposal.
  - Do not put items in bags or boxes, but only insert the small consumer electronics themselves.