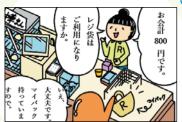

# A Guide to Properly Dispose Household Waste

\*Please put your garbage at the designated Recyclable Collection Site between 7:00 AM and 9:00 AM on the collection day. (not the day before) \*Please do not take the Recyclable Collection Net home.

Table of Contents

3R Room

\*\*Please place it at the designated collection site by 8:30 a.m. on the collection day

\*Please do not put out items on days other than the collection day or after 8:30 AM on the collection day,

as it may inconvenience the neighbors

※You can only dispose of up to 5 bags at a time at the collection site.

If you have more than 5 bags, please transport them to the city's disposal facility or arrange for a disposal company.