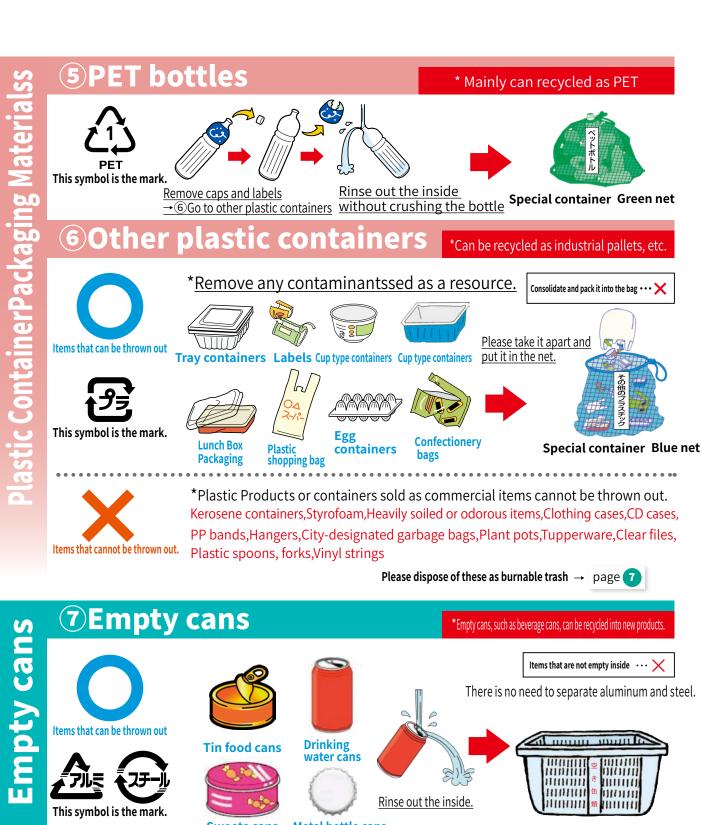

# Other paper products

\*Recycle as candy boxes, toilet paper, etc.

Items that can be thrown out

pamphlets

magazines

When you have a small number of items, please put them separately in the yellow net.

#### \*If the following items are mixed, it cannot be used as a resource.

Carbon paper such as slips, cushioning material used for filling shoes and bags, oiled paper, photos, thermal paper such as receipts, etc.., vinyl-coated paper, window portion of window envelopes, waterproofed paper such as detergent boxes and paper cups, soiled paper

Please dispose of these as burnable trash. →

Milk cartons cannot be put out as recyclables but rather are collected at public facilities and cooperating stores. →

page 6

\*such as beverage cans, can be recycled into new products.

Items that are not empty inside ... X

Failure to do so may result in fire.

**Special container Containers** 

other small consumer electronics contain steel, aluminum, and other rare metals.Please ensure that you properly recycle small electronic devices for appropriate disposal.