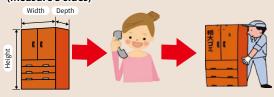

#### Door-to-door collection: Services are available to your home to collect items (charges apply)

[Before applying] Measure the height, width, and depth when in use (not disassembled)

- 1. Please contact the City Waste Management Division and provide the following details:
- ●Oversized garbage: ① Type ② Size (height, width, depth) ③ Quantity
- Requester: ①Address ② Name ③ Telephone number
- 2. the municipal contractor will later contact you with a collection date.
- ●It is not possible to specify a collection date. The collection might take up to approx.. 2 weeks.
  - 3. Please purchase a bulky waste disposal ticket.
- One bulky waste disposal ticket is required if the total of the three sides is less than 3 m, and two if the total of the three sides is more than 3 m.
- 4. Please place the items in the designated location for collection by 8:30 a.m. on the collection day.
- Please affix a bulky waste disposal ticket with your name to each piece of bulky waste.
- You cannot go inside the building to retrieve the item.
- ●If you live in an apartment complex, please put your waste in the designated first-floor area. If you live in a house, please put your waste in front of your entrance.

#### (Measure 3 sides)