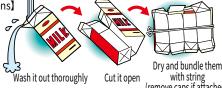

#### Can be exchanged Milkeartons for prepaid book eards

[How to dispose of Milk Cartons]

We will provide one voucher for every 60 packs of 1-liter milk cartons (or 90 packs of 500ml). With 10 vouchers, you can exchange for a 500 yen book card.

Note: Cartons with an aluminum coating on the inside cannot be collected.

\*60 cartons can be recycled into approximately 7 boxes of tissue paper and about 10 rolls of toilet paper.