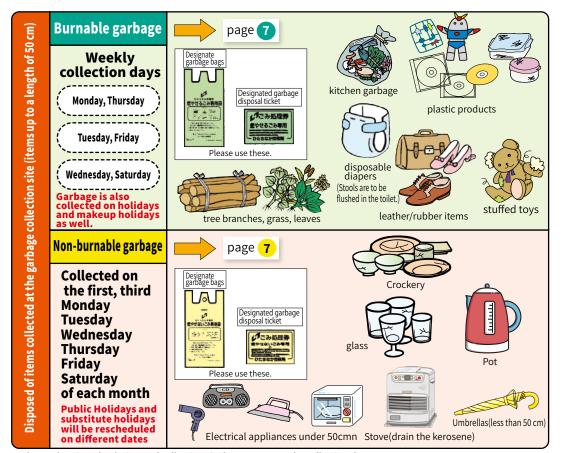

Please also make use of the city's website (city homepage, top page).

Milk Cartons

Burnable Garbage P7

Non-burnable Garbage

Bulky Waste • Self-transport P8

Items that cannot be handled P9

Sorting Guidebook  $P10\sim15$ 

Items with a length of up to 50 cm per side

These can be taken directly to a disposal facility.  $\rightarrow$  page  $\bigcirc$ 

Place them in city-designated garbage bags and dispose of them by 8.30am on the collection day at the designated waste collection point. Up to five bags can be thrown at one time. (Only items that could potentially damage the bag should be disposed of directly with a Designated Garbage Disposal Coupon from Hitachinaka City.)