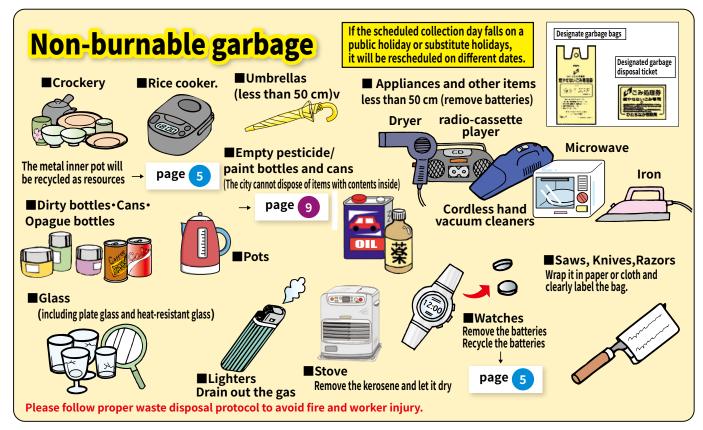

#### Non-burnable trash $\Rightarrow$

#### **Resource Recycling Center**

●You cannot bring any items that the city cannot dispose of. (TVs, refrigerators, washing machines, air conditioners, computers, etc.)

#### **Resource Recycling Center**

- Please note that items collected through resource recycling should be sorted into categories P 3 to 5 and further into 1 to 3. (Note: Different storage locations within the facility.)
- Hazardous waste collected at the same time for recyclables can also be brought in.
- ●Small household appliances, waste cooking oil, and milk cartons can also be brought in.