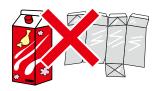

#### Can be exchanged Milkeartons for prepaid book eards

[How to dispose of Milk Cartons]

We will provide one voucher for every 60 packs of 1-liter milk cartons (or 90 packs of 500ml). With 10 vouchers, you can exchange for a 500 yen book card.

Note: Cartons with an aluminum coating on the inside cannot be collected.

\*60 cartons can be recycled into approximately 7 boxes of tissue paper and about 10 rolls of toilet paper.