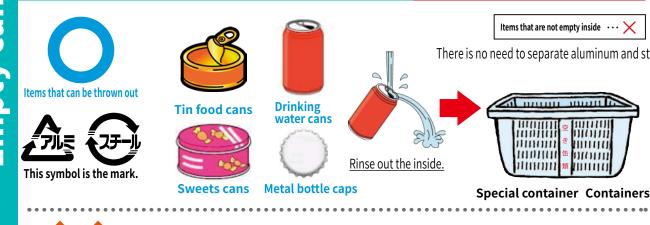

\*such as beverage cans, can be recycled into new products.

Items that are not empty inside ... X

Failure to do so may result in fire.

**Special container Containers** 

other small consumer electronics contain steel, aluminum, and other rare metals.Please ensure that you properly recycle small electronic devices for appropriate disposal.

Please dispose of these as burnable trash. →

Milk cartons cannot be put out as recyclables but rather are collected at public facilities and cooperating stores. →

page 6